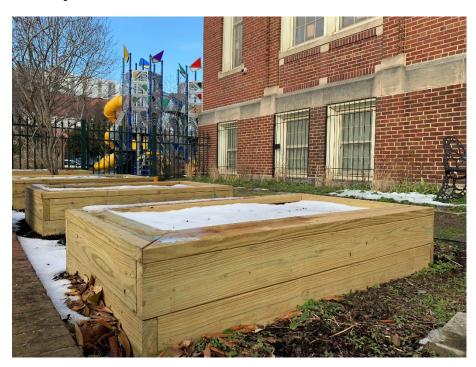

#### **Outputs**

- Designs and permits
- 2 rain barrels
- 5 raised planter beds
- Outdoor classroom area

| Sewershed | <b>Watershed</b> | <b>Subwatershed</b> | Ward |
|-----------|------------------|---------------------|------|
| CSS       | Anacostia        | Anacostia           | 1    |
|           |                  |                     |      |

#### Outcomes

| Stormwater       | Contributing  | Impervious      | Trees Planted | Linear Stream |
|------------------|---------------|-----------------|---------------|---------------|
| Treatment Volume | Drainage Area | Surface Removed |               | Feet Restored |
| 350 gallons      | n/a           | n/a             | 4             | n/a           |





### **Preconstruction**







## **Construction**









## Completion