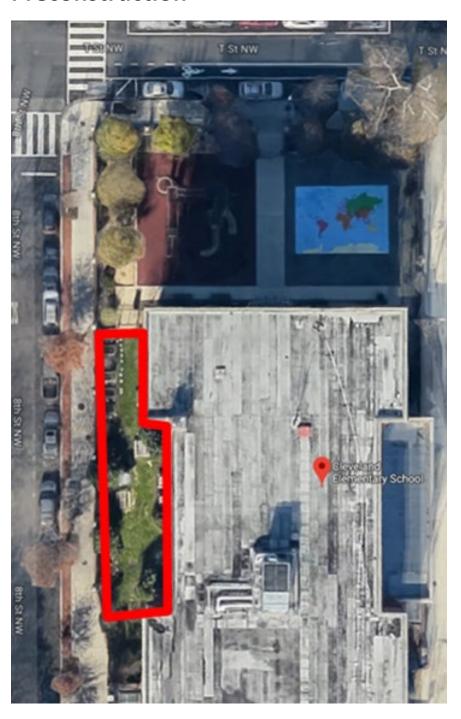

els, planting beds and an outdoor classroom area.

#### **Outputs**

- Designs and permits
- 2 rain barrels
- 5 raised planter beds
- Outdoor classroom area

| Sewershed | <b>Watershed</b> | <b>Subwatershed</b> | Ward |
|-----------|------------------|---------------------|------|
| CSS       | Anacostia        | Anacostia           | 1    |
|           |                  |                     |      |

#### Outcomes

| Stormwater       | Contributing  | Impervious      | Trees Planted | Linear Stream |
|------------------|---------------|-----------------|---------------|---------------|
| Treatment Volume | Drainage Area | Surface Removed |               | Feet Restored |
| 350 gallons      | n/a           | n/a             | 4             | n/a           |





### **Preconstruction**







## **Construction**









## Completion