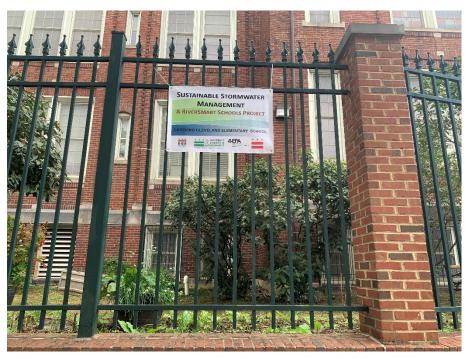

utdoor classroom area.

#### **Outputs**

- Designs and permits
- 2 rain barrels
- 5 raised planter beds
- Outdoor classroom area

| Sewershed | <b>Watershed</b> | <b>Subwatershed</b> | Ward |
|-----------|------------------|---------------------|------|
| CSS       | Anacostia        | Anacostia           | 1    |
|           |                  |                     |      |

#### Outcomes

| Stormwater       | Contributing  | Impervious      | Trees Planted | Linear Stream |
|------------------|---------------|-----------------|---------------|---------------|
| Treatment Volume | Drainage Area | Surface Removed |               | Feet Restored |
| 350 gallons      | n/a           | n/a             | 4             | n/a           |





### **Preconstruction**







## **Construction**









## Completion