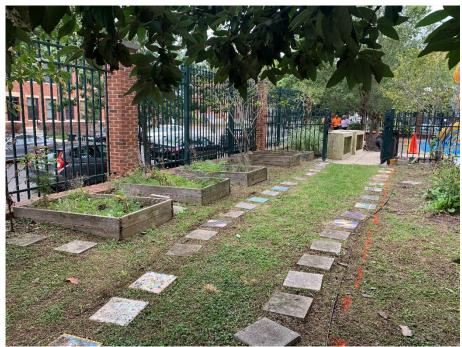

door classroom area.

#### **Outputs**

- Designs and permits
- 2 rain barrels
- 5 raised planter beds
- Outdoor classroom area

| Sewershed | <b>Watershed</b> | <b>Subwatershed</b> | Ward |
|-----------|------------------|---------------------|------|
| CSS       | Anacostia        | Anacostia           | 1    |
|           |                  |                     |      |

#### Outcomes

| Stormwater       | Contributing  | Impervious      | Trees Planted | Linear Stream |
|------------------|---------------|-----------------|---------------|---------------|
| Treatment Volume | Drainage Area | Surface Removed |               | Feet Restored |
| 350 gallons      | n/a           | n/a             | 4             | n/a           |





### **Preconstruction**







## **Construction**









## Completion